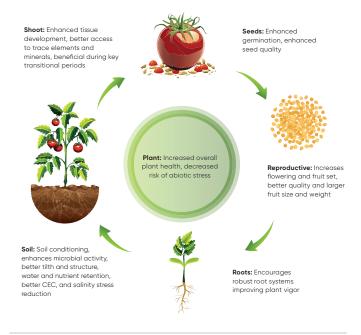

#### **Benefits of Quadrate**

**0-0-7.5**Soluble Potassium Guarantee of 7.5%

#### **Added Nutrients for Plant Health**

Soluble Potash, Sulfur, Boron, Cobalt, Copper, Iron, Manganese, Molybdenum, Zinc