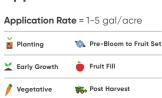

#### **Application Rates**

| Soil / Soilless / Hydroponics | 1/2 tsp - 1 tsp/gal |
|-------------------------------|---------------------|
| Compost Tea / Foliar Sprays   | 1/8 tsp - 2/gal     |
| Soil Fertility                | 3-12 lbs/acre       |
| Soil Mixing                   | 1–2 lbs/ cubic yard |
| Lawn & Garden                 | 2-4 oz/1,000 sqft   |