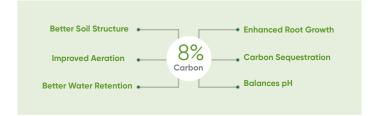

#### **Nutrient Analysis**

30% Calcium 8% Total Carbon 6% Total Phosphate

Trace Minerals: Boron, Cobalt, Copper, Iron, Manganese, Moly, Silica, Zinc