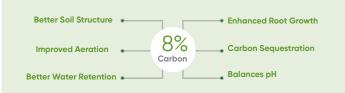

# Nutrient Analysis

30% Calcium8% Total Carbon6% Total Phosphate

Trace Minerals: Boron, Cobalt, Copper, Iron, Manganese, Moly, Silica, Zinc

Rhizo Life Regen+ is not a Complete Nutrient Package