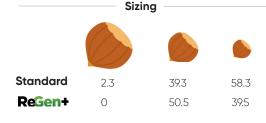

the Root Zone
- Increases Soil Aerobic Zone
- Allows H2O to Infiltrate
- Biology Thrives
- Increases NPK Utilization
- Dry granulated



## **Creekside Farms Hazelnut Trial 2024**

**Application** 

Rhizo Life Regen+ was applied to optimize base saturation ratios in the soil on April 8th

2024 at 400 lbs/A.



## Soil Analysis

|          | рН  | EC  | ОМ  | Ca | Ca   | NO3-N | PO4-P | К   |
|----------|-----|-----|-----|----|------|-------|-------|-----|
| Regen+   | 5.4 | 0.3 | 2.7 | 54 | 1661 | 9.0   | 86.1  | 239 |
| Standard | 5.6 | 0.1 | 2.5 | 53 | 1566 | 6.9   | 81.9  | 183 |

## **Tissue Analysis**





Strategic blend of minerals and organic ingredients designed to create a soil environment where biology can thrive, nutrients can mobilize and soil tie-up issues remediate.









5556

(label of the label of th

Yield