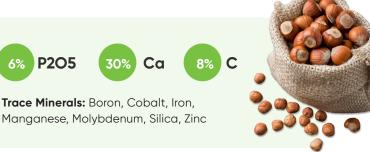

## Regent on HAZELNUTS

- 30% Ca, Holds Ca in the Root Zone
- Increases Soil Aerobic Zone
- Allows H2O to Infiltrate
- Biology Thrives
- Increases NPK Utilization
- Dry granulated

## **Tissue Analysis**

Strategic blend of minerals and organic ingredients designed to create a soil environment where biology can thrive, nutrients can mobilize and soil tie-up issues remediate.

5556

(label of the label of th