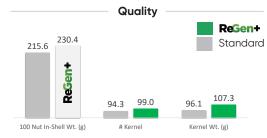

in the Root Zone
- Increases Soil Aerobic Zone
- Allows H2O to Infiltrate
- Biology Thrives
- Increases NPK Utilization
- Dry granulated



## **Creekside Farms Hazelnut Trial 2024**

**Application** 

Rhizo Life Regen+ was applied to optimize base saturation ratios in the soil on April 8th

2024 at 400 lbs/A.



## Soil Analysis

|          | рН  | EC  | ОМ  | Ca | Ca   | NO3-N | PO4-P | К   |
|----------|-----|-----|-----|----|------|-------|-------|-----|
| Regen+   | 5.4 | 0.3 | 2.7 | 54 | 1661 | 9.0   | 86.1  | 239 |
| Standard | 5.6 | 0.1 | 2.5 | 53 | 1566 | 6.9   | 81.9  | 183 |

## **Tissue Analysis**





Strategic blend of minerals and organic ingredients designed to create a soil environment where biology can thrive, nutrients can mobilize and soil tie-up issues remediate.









5556

(label of the label of th

Yield