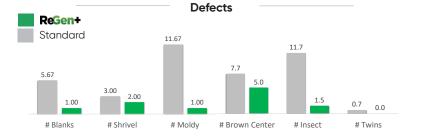

## Regent on HAZELNUTS



- 30% Ca, Holds Ca in the Root Zone
- Increases Soil Aerobic Zone
- Allows H2O to Infiltrate
- Biology Thrives
- Increases NPK Utilization
- Dry granulated



## **Creekside Farms Hazelnut Trial 2024**

**Application** 

Rhizo Life Regen+ was applied to optimize base saturation ratios in the soil on April 8th

2024 at 400 lbs/A.



## Soil Analysis

|          | рН  | EC  | ОМ  | Ca | Ca   | NO3-N | PO4-P | К   |
|----------|-----|-----|-----|----|------|-------|-------|-----|
| Regen+   | 5.4 | 0.3 | 2.7 | 54 | 1661 | 9.0   | 86.1  | 239 |
| Standard | 5.6 | 0.1 | 2.5 | 53 | 1566 | 6.9   | 81.9  | 183 |

## **Tissue Analysis**





Strategic blend of minerals and organic ingredients designed to create a soil environment where biology can thrive, nutrients can mobilize and soil tie-up issues remediate.









5556

(label of the label of th

Yield