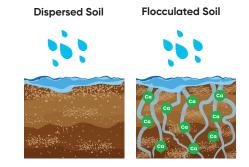

## Regent on HAZELNUTS

- 30% Ca, Holds Ca in the Root Zone
- Increases Soil Aerobic Zone
- Allows H2O to Infiltrate
- Biology Thrives
- Increases NPK Utilization
- Dry granulated